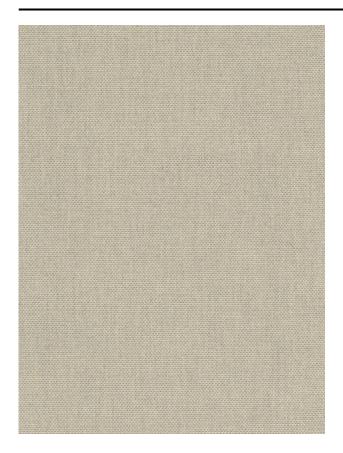

### Description

A cotton panama weave with an ultra-soft and supple feel. The fabric's powdery softness is emphasised by ton sur ton nuances combined with a diffuse filtering of the light. With a denser structure than the 'Hiss', creating a more robust look.

## Product images