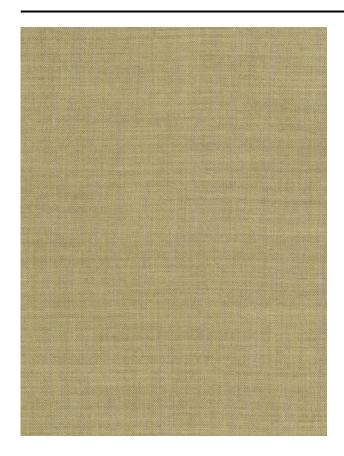

#### Description

A rich and woolly base fabric. Shiny and with a flowing drape. A double faced fabric with a shot effect. This is shown in multiple reflections when the light touches the curtain, a subtle horizontal effect is created in the colour flow, especially in the darker colours. This effect is softer in the lighter shades.

### **Product images**