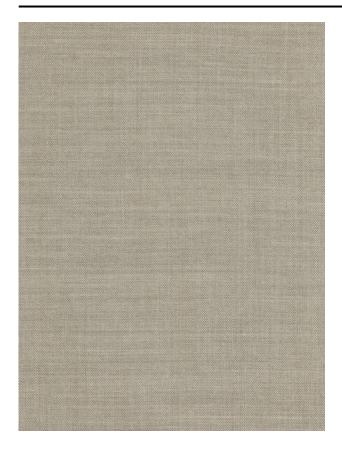

#### Description

A rich and woolly base fabric. Shiny and with a flowing drape. A double faced fabric with a shot effect. This is shown in multiple reflections when the light touches the curtain, a subtle horizontal effect is created in the colour flow, especially in the darker colours. This effect is softer in the lighter shades.

### Product images