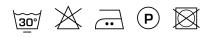

h a flowing drape. A double faced fabric with a shot effect. This is shown in multiple reflections when the light touches the curtain, a subtle horizontal effect is created in the colour flow, especially in the darker colours. This effect is softer in the lighter shades.

#### Specifications

| Part ID                  | 0105330007   |
|--------------------------|--------------|
| Composition              | 100% acrylic |
| Width (cm)               | 310 cm       |
| Weight (g/m1)            | 431 g/m1     |
| Lightfasness (scale 1-8) | 4            |
| Certifications           | OEKOTEX      |
| Color variants           | 11           |
| Shrinkage (%)            | 1%           |
|                          |              |

#### Washing instructions

#### Industrial washing instructions



Does not apply.

### Product images