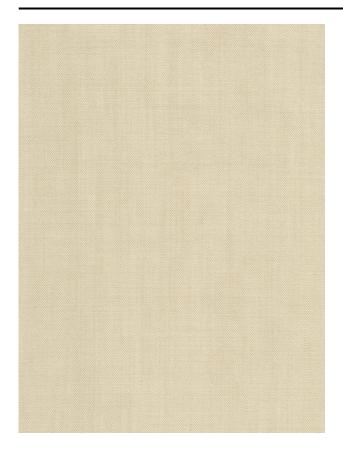

#### Description

A rich and woolly base fabric. Shiny and with a flowing drape. A double faced fabric with a shot effect. This is shown in multiple reflections when the light touches the curtain, a subtle horizontal effect is created in the colour flow, especially in the darker colours. This effect is softer in the lighter shades.

### **Product images**