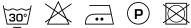

00

#### Description

A no-nonsense base fabric. The structured weave gives the fabric a square pattern. A soft and woolly feel in combination with a subtle sheen create a refined, warm look. In a wide range of practical colours.

### **Specifications**

| Part ID                  | 0105340000   |
|--------------------------|--------------|
| Composition              | 100% acrylic |
| Width (cm)               | 310 cm       |
| Weight (g/m1)            | 651 g/m1     |
| Lightfasness (scale 1-8) | 4            |
| Certifications           | OEKOTEX      |
| Color variants           | 35           |
| Shrinkage (%)            | 1%           |
| Roman blind suitable     | Yes          |
|                          |              |

### Washing instructions

Industrial washing instructions











Does not apply.

## **Product images**