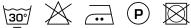

8**

#### Description

A no-nonsense base fabric. The structured weave gives the fabric a square pattern. A soft and woolly feel in combination with a subtle sheen create a refined, warm look. In a wide range of practical colours.

### **Specifications**

| Part ID                  | 0105340018   |
|--------------------------|--------------|
| Composition              | 100% acrylic |
| Width (cm)               | 310 cm       |
| Weight (g/m1)            | 651 g/m1     |
| Lightfasness (scale 1-8) | 4            |
| Certifications           | OEKOTEX      |
| Color variants           | 35           |
| Shrinkage (%)            | 1%           |
| Roman blind suitable     | Yes          |
|                          |              |

### Washing instructions

Industrial washing instructions











Does not apply.

## Product images