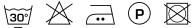

3**

#### Description

A no-nonsense base fabric. The structured weave gives the fabric a square pattern. A soft and woolly feel in combination with a subtle sheen create a refined, warm look. In a wide range of practical colours.

### **Specifications**

| Part ID                  | 0105340043   |
|--------------------------|--------------|
| Composition              | 100% acrylic |
| Width (cm)               | 310 cm       |
| Weight (g/m1)            | 651 g/m1     |
| Lightfasness (scale 1-8) | 4            |
| Certifications           | OEKOTEX      |
| Color variants           | 35           |
| Shrinkage (%)            | 1%           |
| Roman blind suitable     | Yes          |
|                          |              |

### Washing instructions

Industrial washing instructions











Does not apply.

## Product images