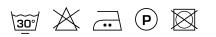

#### Description

A no-nonsense base fabric. The structured weave gives the fabric a square pattern. A soft and woolly feel in combination with a subtle sheen create a refined, warm look. In a wide range of practical colours.

#### Specifications

| Part ID                  | 0105340050   |
|--------------------------|--------------|
| Composition              | 100% acrylic |
| Width (cm)               | 310 cm       |
| Weight (g/m1)            | 651 g/m1     |
| Lightfasness (scale 1-8) | 4            |
| Certifications           | OEKOTEX      |
| Color variants           | 35           |
| Shrinkage (%)            | 1%           |
| Roman blind suitable     | Yes          |
|                          |              |

#### Washing instructions

#### Industrial washing instructions



Does not apply.

### Product images