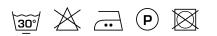

## Description

A no-nonsense base fabric. The structured weave gives the fabric a square pattern. A soft and woolly feel in combination with a subtle sheen create a refined, warm look. In a wide range of practical colours.

#### **Specifications**

| Part ID                  | 0105340069   |
|--------------------------|--------------|
| Composition              | 100% acrylic |
| Width (cm)               | 310 cm       |
| Weight (g/m1)            | 651 g/m1     |
| Lightfasness (scale 1-8) | 4            |
| Certifications           | OEKOTEX      |
| Color variants           | 35           |
| Shrinkage (%)            | 1%           |
| Roman blind suitable     | Yes          |
|                          |              |

#### Washing instructions

#### Industrial washing instructions



Does not apply.

### Product images