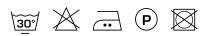

## Description

A no-nonsense base fabric. The structured weave gives the fabric a square pattern. A soft and woolly feel in combination with a subtle sheen create a refined, warm look. In a wide range of practical colours.

#### **Specifications**

| Part ID                  | 0105340088   |
|--------------------------|--------------|
| Composition              | 100% acrylic |
| Width (cm)               | 310 cm       |
| Weight (g/m1)            | 651 g/m1     |
| Lightfasness (scale 1-8) | 4            |
| Certifications           | OEKOTEX      |
| Color variants           | 35           |
| Shrinkage (%)            | 1%           |
| Roman blind suitable     | Yes          |
|                          |              |

#### Washing instructions

#### Industrial washing instructions



Does not apply.

### Product images