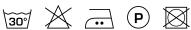

### Description

A no-nonsense base fabric. The structured weave gives the fabric a square pattern. A soft and woolly feel in combination with a subtle sheen create a refined, warm look. In a wide range of practical colours.

#### **Specifications**

| Part ID                  | 0105340089   |
|--------------------------|--------------|
| Composition              | 100% acrylic |
| Width (cm)               | 310 cm       |
| Weight (g/m1)            | 651 g/m1     |
| Lightfasness (scale 1-8) | 4            |
| Certifications           | OEKOTEX      |
| Color variants           | 35           |
| Shrinkage (%)            | 1%           |
| Roman blind suitable     | Yes          |
|                          |              |

#### Washing instructions

Industrial washing instructions











Does not apply.

### **Product images**