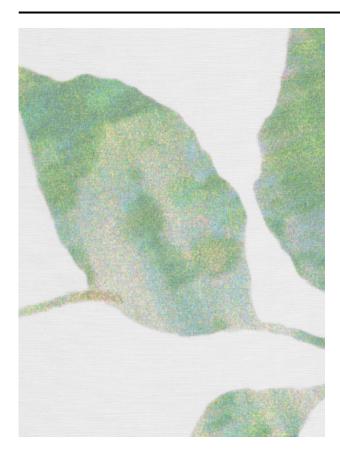

### Description

Lush branches in a combined pixel, multi-colour effect. Deliberately stylised branches that randomly enter the fabric from top and bottom.