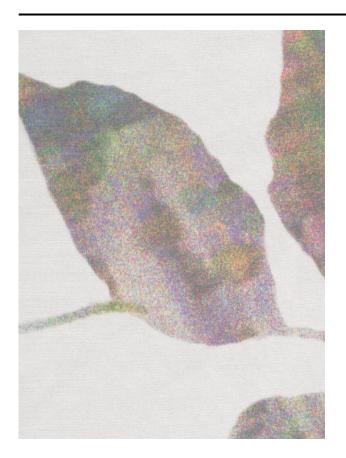

### Description

Lush branches in a combined pixel, multi-colour effect. Deliberately stylised branches that randomly enter the fabric from top and bottom.