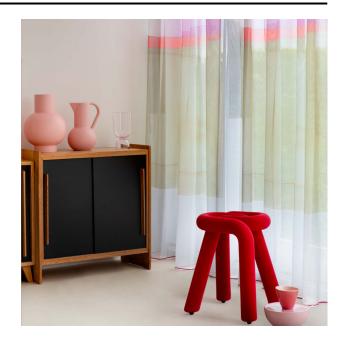

### Description

Like Fieldbloom, Everbloom evoques a field of flowers seen from above. Everbloom is a composition of a watercolour look with a torn collage effect. In the same style as Ombré (2020 collection). For a graphical statement in your interior!