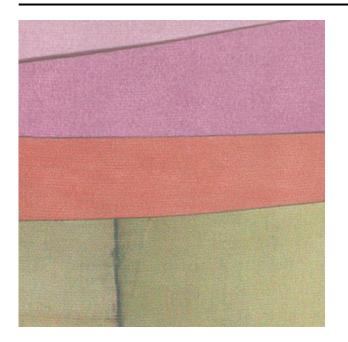

### Description

Like Fieldbloom, Everbloom evoques a field of flowers seen from above. Everbloom is a composition of a watercolour look with a torn collage effect. In the same style as Ombré (2020 collection). For a graphical statement in your interior!