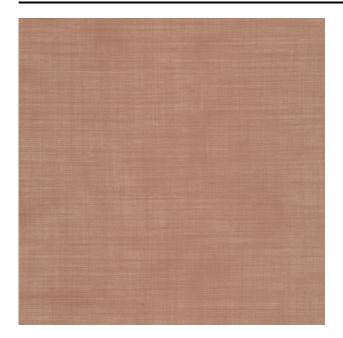

is made of 100% pre-consumer recycled Trevira CS, which means that residual production waste is used as a resource for manufacturing high quality yarns. Through the careful use of residual waste and raw materials, De Ploeg is supporting sustainability.

#### **Specifications**

| Part ID                  | 0105630011 |
|--------------------------|------------|
| Width (cm)               | 320 cm     |
| Weight (g/m1)            | 378 g/m1   |
| Lightfasness (scale 1-8) | 4          |
| Flameretardant           | Yes        |
| Certifications           | OEKOTEX    |
| Color variants           | 24         |
| Shrinkage (%)            | 2%         |
|                          |            |

### Washing instructions

Industrial washing instructions

















### **Product images**