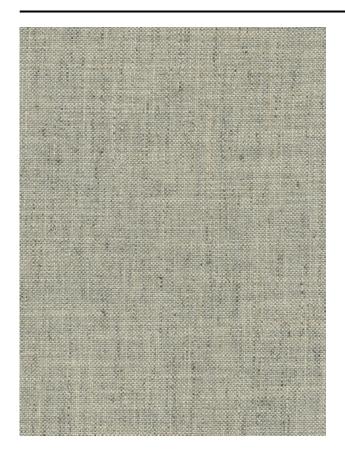

### Description

Rich, diversely blended fabric with a beautiful natural look. The colour effect creates an understated elegance and a satin soft sheen. This fabric is made of viscose and linen; a nice fit in a sober chic interior.

### **Specifications**

| Part ID                  | 0105660008             |
|--------------------------|------------------------|
| Composition              | 70% viscose, 30% linen |
| Width (cm)               | 300 cm                 |
| Weight (g/m1)            | 1110 g/m1              |
| Lightfasness (scale 1-8) | 5                      |
| Color variants           | 13                     |
| Shrinkage (%)            | 2%                     |
|                          |                        |