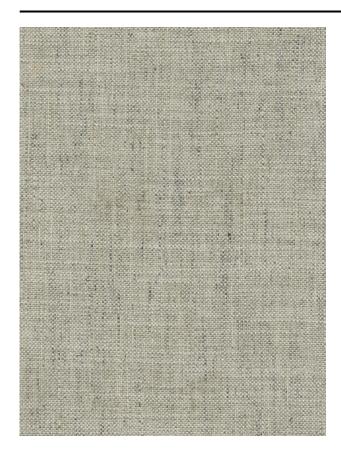

#### Description

Rich, diversely blended fabric with a beautiful natural look. The colour effect creates an understated elegance and a satin soft sheen. This fabric is made of viscose and linen; a nice fit in a sober chic interior.

#### **Specifications**

| Part ID                  | 0105660012             |
|--------------------------|------------------------|
| Composition              | 70% viscose, 30% linen |
| Width (cm)               | 300 cm                 |
| Weight (g/m1)            | 1110 g/m1              |
| Lightfasness (scale 1-8) | 5                      |
| Color variants           | 13                     |
| Shrinkage (%)            | 2%                     |
|                          |                        |