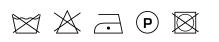

# KENDIX

## **CENTURY 87**

#### Description

Rich, diversely blended fabric with a beautiful natural look. The colour effect creates an understated elegance and a satin soft sheen. This fabric is made of viscose and linen; a nice fit in a sober chic interior.

#### Specifications

| Part ID                  | 0105660087             |
|--------------------------|------------------------|
| Composition              | 70% viscose, 30% linen |
| Width (cm)               | 300 cm                 |
| Weight (g/m1)            | 1110 g/m1              |
| Lightfasness (scale 1-8) | 5                      |
| Color variants           | 13                     |
| Shrinkage (%)            | 2%                     |

#### Washing instructions

### Industrial washing instructions



Does not apply.

## Product images