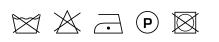

# KENDIX

# **CENTURY 88**

#### Description

Rich, diversely blended fabric with a beautiful natural look. The colour effect creates an understated elegance and a satin soft sheen. This fabric is made of viscose and linen; a nice fit in a sober chic interior.

#### Specifications

| Part ID                  | 0105660088             |
|--------------------------|------------------------|
| Composition              | 70% viscose, 30% linen |
| Width (cm)               | 300 cm                 |
| Weight (g/m1)            | 1110 g/m1              |
| Lightfasness (scale 1-8) | 5                      |
| Color variants           | 13                     |
| Shrinkage (%)            | 2%                     |

#### Washing instructions

### Industrial washing instructions



Does not apply.

## Product images