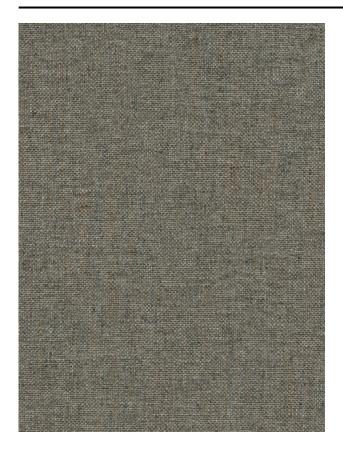

#### Description

Rich, diversely blended fabric with a beautiful natural look. The colour effect creates an understated elegance and a satin soft sheen. This fabric is made of viscose and linen; a nice fit in a sober chic interior.

#### Specifications

| Part ID                  | 0105660088             |
|--------------------------|------------------------|
| Composition              | 70% viscose, 30% linen |
| Width (cm)               | 300 cm                 |
| Weight (g/m1)            | 1110 g/m1              |
| Lightfasness (scale 1-8) | 5                      |
| Color variants           | 13                     |
| Shrinkage (%)            | 2%                     |