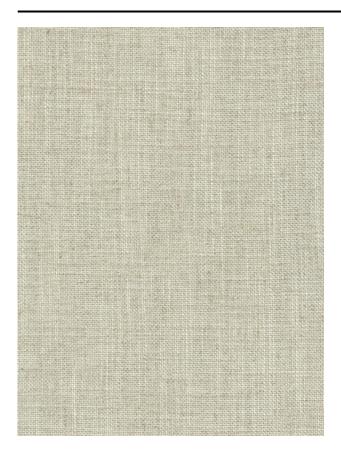

### Description

Rich, diversely blended fabric with a beautiful natural look. The colour effect creates an understated elegance and a satin soft sheen. This fabric is made of viscose and linen; a nice fit in a sober chic interior.

### **Specifications**

| Part ID                  | 0105660098             |
|--------------------------|------------------------|
| Composition              | 70% viscose, 30% linen |
| Width (cm)               | 300 cm                 |
| Weight (g/m1)            | 1110 g/m1              |
| Lightfasness (scale 1-8) | 5                      |
| Color variants           | 13                     |
| Shrinkage (%)            | 2%                     |
|                          |                        |