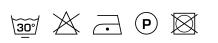

# KENDIX

## LACE 00

#### Description

An elegant, translucent lino weave; contrasting refined and corded shimmering yarns. Deep metal tints such as gold, bronze, silver and oxidised steel, complete the range. A match in luxury interiors with deep tints.

#### Specifications

| Part ID                  | 0105680000     |
|--------------------------|----------------|
| Composition              | 100% polyester |
| Width (cm)               | 300 cm         |
| Weight (g/m1)            | 360 g/m1       |
| Lightfasness (scale 1-8) | 5              |
| Color variants           | 9              |
| Shrinkage (%)            | 1%             |

#### Washing instructions

#### Industrial washing instructions



Does not apply.

### Product images