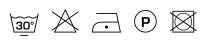

# KENDIX

## LACE 01

#### Description

An elegant, translucent lino weave; contrasting refined and corded shimmering yarns. Deep metal tints such as gold, bronze, silver and oxidised steel, complete the range. A match in luxury interiors with deep tints.

#### Specifications

| Part ID                  | 0105680001     |
|--------------------------|----------------|
| Composition              | 100% polyester |
| Width (cm)               | 300 cm         |
| Weight (g/m1)            | 360 g/m1       |
| Lightfasness (scale 1-8) | 5              |
| Color variants           | 9              |
| Shrinkage (%)            | 1%             |

#### Washing instructions

#### Industrial washing instructions



Does not apply.

### Product images