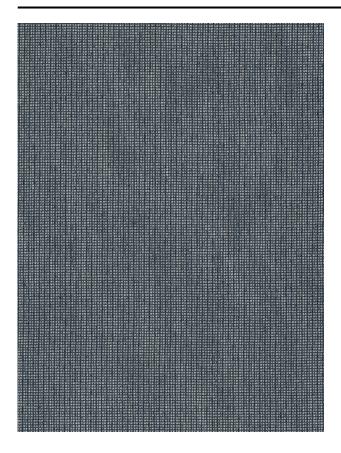

## Description

An elegant, translucent lino weave; contrasting refined and corded shimmering yarns. Deep metal tints such as gold, bronze, silver and oxidised steel, complete the range. A match in luxury interiors with deep tints.

## **Product images**