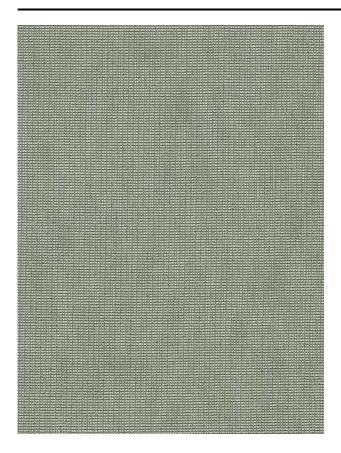

### Description

An elegant, translucent lino weave; contrasting refined and corded shimmering yarns. Deep metal tints such as gold, bronze, silver and oxidised steel, complete the range. A match in luxury interiors with deep tints.

#### **Specifications**

| Part ID                  | 0105680059     |
|--------------------------|----------------|
| Composition              | 100% polyester |
| Width (cm)               | 300 cm         |
| Weight (g/m1)            | 360 g/m1       |
| Lightfasness (scale 1-8) | 5              |
| Color variants           | 9              |
| Shrinkage (%)            | 1%             |

### **Product images**