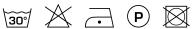

## **KENDIX**

# LACE 69

#### Description

An elegant, translucent lino weave; contrasting refined and corded shimmering yarns. Deep metal tints such as gold, bronze, silver and oxidised steel, complete the range. A match in luxury interiors with deep tints.

#### **Specifications**

| Part ID                  | 0105680069     |
|--------------------------|----------------|
| Composition              | 100% polyester |
| Width (cm)               | 300 cm         |
| Weight (g/m1)            | 360 g/m1       |
| Lightfasness (scale 1-8) | 5              |
| Color variants           | 9              |
| Shrinkage (%)            | 1%             |
|                          |                |

### Washing instructions

Industrial washing instructions









Does not apply.

## **Product images**