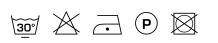

# KENDIX

## LACE 70

### Description

An elegant, translucent lino weave; contrasting refined and corded shimmering yarns. Deep metal tints such as gold, bronze, silver and oxidised steel, complete the range. A match in luxury interiors with deep tints.

#### Specifications

| Part ID                  | 0105680070     |
|--------------------------|----------------|
| Composition              | 100% polyester |
| Width (cm)               | 300 cm         |
| Weight (g/m1)            | 360 g/m1       |
| Lightfasness (scale 1-8) | 5              |
| Color variants           | 9              |
| Shrinkage (%)            | 1%             |

### Washing instructions

#### Industrial washing instructions



Does not apply.

#### **Product images**