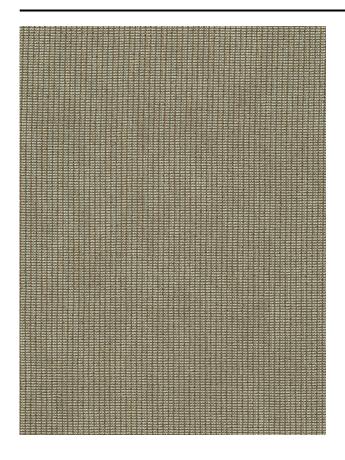

# KENDIX

## LACE 70

### Description

An elegant, translucent lino weave; contrasting refined and corded shimmering yarns. Deep metal tints such as gold, bronze, silver and oxidised steel, complete the range. A match in luxury interiors with deep tints.

#### Specifications

| Part ID                  | 0105680070     |
|--------------------------|----------------|
| Composition              | 100% polyester |
| Width (cm)               | 300 cm         |
| Weight (g/m1)            | 360 g/m1       |
| Lightfasness (scale 1-8) | 5              |
| Color variants           | 9              |
| Shrinkage (%)            | 1%             |

### Washing instructions

#### Industrial washing instructions



Does not apply.

#### **Product images**