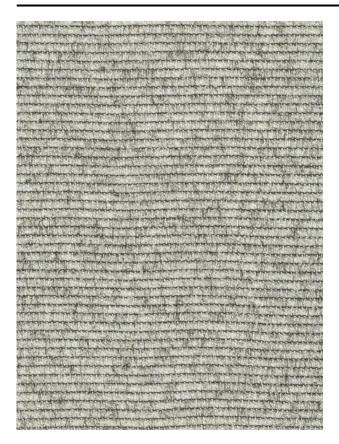

## Description

Extravagantly embellished fabric: the surface is covered in loose yarns, creating the effect of feathers or soft fur. The leno-weave has a nice open feel, brought to life in an inspiring natural colour pallet.

#### **Specifications**

| Part ID                  | 0105690008                                      |
|--------------------------|-------------------------------------------------|
| Composition              | 58% acrylic, 17% cotton, 17% polyester, 8% wool |
| Width (cm)               | 300 cm                                          |
| Weight (g/m1)            | 501 g/m1                                        |
| Lightfasness (scale 1-8) | 4                                               |
| Color variants           | 7                                               |
| Shrinkage (%)            | 3%                                              |
|                          |                                                 |