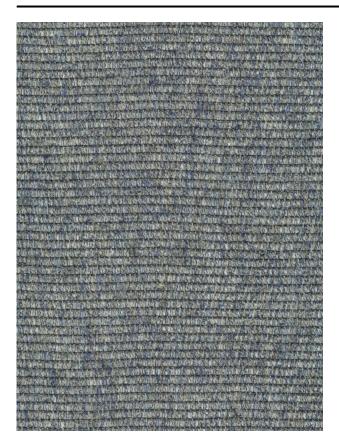

### Description

Extravagantly embellished fabric: the surface is covered in loose yarns, creating the effect of feathers or soft fur. The leno-weave has a nice open feel, brought to life in an inspiring natural colour pallet.

### **Product images**