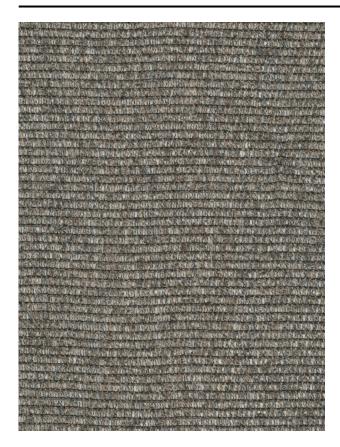

### Description

Extravagantly embellished fabric: the surface is covered in loose yarns, creating the effect of feathers or soft fur. The leno-weave has a nice open feel, brought to life in an inspiring natural colour pallet.

### **Product images**