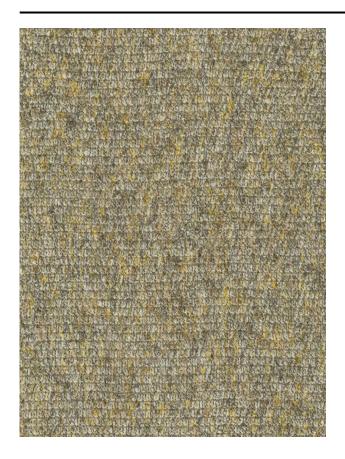

### Description

Extravagantly embellished fabric: the surface is covered in loose yarns, creating the effect of feathers or soft fur. The leno-weave has a nice open feel, brought to life in an inspiring natural colour pallet.

## Product images