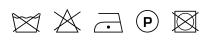

.

#### Specifications

| Part ID                  | 0105690088                                      |
|--------------------------|-------------------------------------------------|
| Composition              | 58% acrylic, 17% cotton, 17% polyester, 8% wool |
| Width (cm)               | 300 cm                                          |
| Weight (g/m1)            | 501 g/m1                                        |
| Lightfasness (scale 1-8) | 4                                               |
| Color variants           | 7                                               |
| Shrinkage (%)            | 3%                                              |
|                          |                                                 |

#### Washing instructions

### Industrial washing instructions



Does not apply.

#### **Product images**