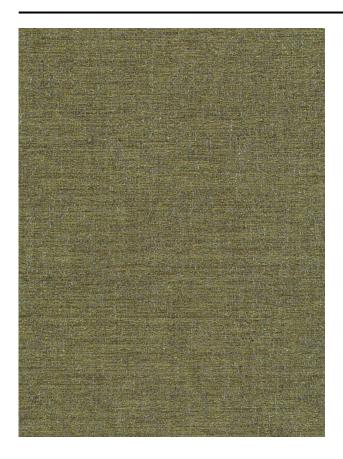

### Description

Imagine stone and minerals weaving their way through the fabric that we call Jade. This mixed structure is an ode to materials, specifically rocks and gems. Gems are synonymous with the rich and therefore have an ancient glamorous attraction. Jade features a softly glowing thread, woven into the fabric.

### **Specifications**

| Part ID                  | 0105700050                            |
|--------------------------|---------------------------------------|
| Composition              | 48% polyester, 35% linen, 17% viscose |
| Width (cm)               | 300 cm                                |
| Weight (g/m1)            | 1014 g/m1                             |
| Lightfasness (scale 1-8) | 4                                     |
| Color variants           | 18                                    |
| Shrinkage (%)            | 3%                                    |