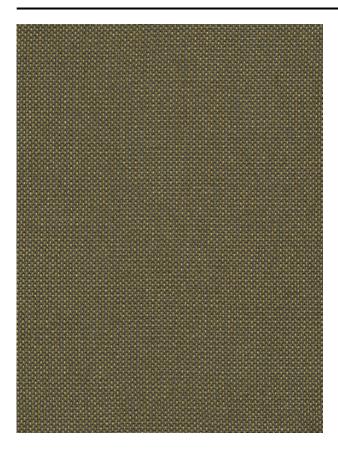

#### Description

A semi-sheer fabric with a mineral look, made from Trevira CS polyester. With an exceptional green, emerald colour effect, giving this fabric an insect-like iridescent radiance. A touch of luxury in your home.

### **Product images**