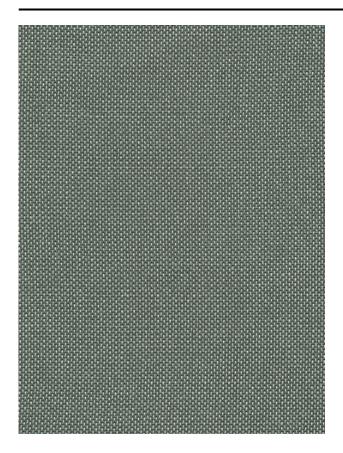

#### Description

A semi-sheer fabric with a mineral look, made from Trevira CS polyester. With an exceptional green, emerald colour effect, giving this fabric an insect-like iridescent radiance. A touch of luxury in your home.

## **Product images**