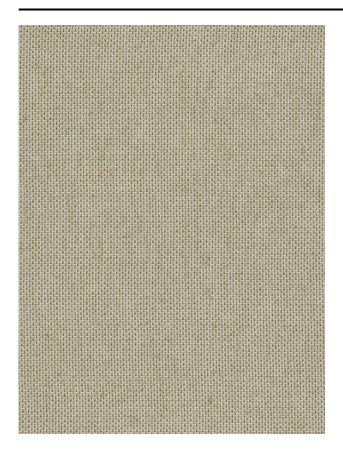

#### Description

A semi-sheer fabric with a mineral look, made from Trevira CS polyester. With an exceptional green, emerald colour effect, giving this fabric an insect-like iridescent radiance. A touch of luxury in your home.

### **Product images**