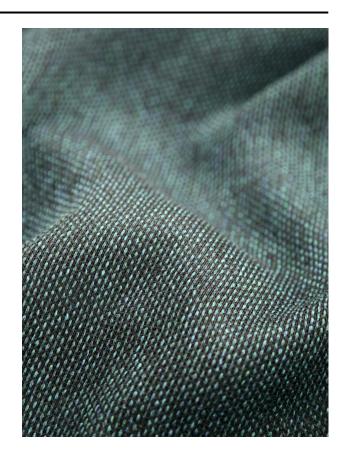

#### Description

A semi-sheer fabric with a mineral look, made from Trevira CS polyester. With an exceptional green, emerald colour effect, giving this fabric an insect-like iridescent radiance. A touch of luxury in your home.

## **Product images**