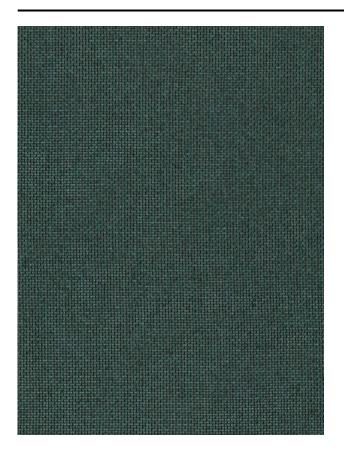

#### Description

A semi-sheer fabric with a mineral look, made from Trevira CS polyester. With an exceptional green, emerald colour effect, giving this fabric an insect-like iridescent radiance. A touch of luxury in your home.

## **Product images**