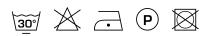

With an exceptional green, emerald colour effect, giving this fabric an insect-like iridescent radiance. A touch of luxury in your home.

#### **Specifications**

| Part ID                  | 0105710081                |
|--------------------------|---------------------------|
| Composition              | 100% polyester trevira cs |
| Width (cm)               | 300 cm                    |
| Weight (g/m1)            | 345 g/m1                  |
| Lightfasness (scale 1-8) | 5                         |
| Flameretardant           | Yes                       |
| Certifications           | OEKOTEX                   |
| Color variants           | 11                        |
| Shrinkage (%)            | 1%                        |

#### Washing instructions

#### Industrial washing instructions



Does not apply.

### Product images