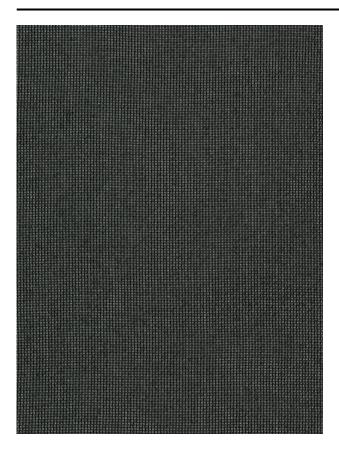

#### Description

A semi-sheer fabric with a mineral look, made from Trevira CS polyester. With an exceptional green, emerald colour effect, giving this fabric an insect-like iridescent radiance. A touch of luxury in your home.

## Product images