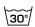

## **KENDIX**

# **VOYAGE 04**

### Description

For those of you that like the dry, structured effect of natural materials, we have this semi-sheer, made from 100% polyester. Pleasant to the touch and in a beautiful natural colour pallet.

### **Specifications**

| Part ID                  | 0105740004     |
|--------------------------|----------------|
| Composition              | 100% polyester |
| Width (cm)               | 300 cm         |
| Weight (g/m1)            | 711 g/m1       |
| Lightfasness (scale 1-8) | 4              |
| Certifications           | OEKOTEX        |
| Color variants           | 13             |
| Shrinkage (%)            | 1%             |
|                          |                |

#### Washing instructions

Industrial washing instructions











Does not apply.

### **Product images**