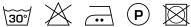

## **KENDIX**

# **VOYAGE 04**

### Description

For those of you that like the dry, structured effect of natural materials, we have this semi-sheer, made from 100% polyester. Pleasant to the touch and in a beautiful natural colour pallet.

### **Specifications**

| Part ID                  | 0105740004     |
|--------------------------|----------------|
| Composition              | 100% polyester |
| Width (cm)               | 300 cm         |
| Weight (g/m1)            | 711 g/m1       |
| Lightfasness (scale 1-8) | 4              |
| Certifications           | OEKOTEX        |
| Color variants           | 13             |
| Shrinkage (%)            | 1%             |
|                          |                |

#### Washing instructions

Industrial washing instructions











Does not apply.

### **Product images**