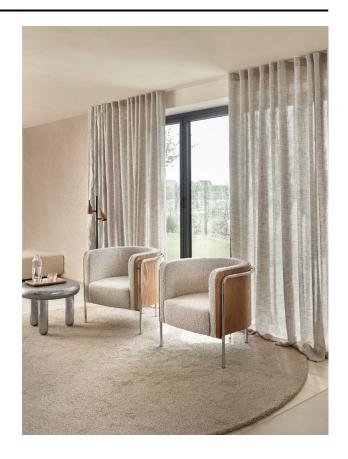

cription

For those of you that like the dry, structured effect of natural materials, we have this semi-sheer, made from 100% polyester. Pleasant to the touch and in a beautiful natural colour pallet.

#### **Specifications**

| Part ID                  | 0105740009     |
|--------------------------|----------------|
| Composition              | 100% polyester |
| Width (cm)               | 300 cm         |
| Weight (g/m1)            | 711 g/m1       |
| Lightfasness (scale 1-8) | 4              |
| Certifications           | OEKOTEX        |
| Color variants           | 13             |
| Shrinkage (%)            | 1%             |
|                          |                |

#### Washing instructions

Industrial washing instructions











Does not apply.

## **Product images**