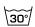

# **VOYAGE 09**

### Description

For those of you that like the dry, structured effect of natural materials, we have this semi-sheer, made from 100% polyester. Pleasant to the touch and in a beautiful natural colour pallet.

#### **Specifications**

| Part ID                  | 0105740009     |
|--------------------------|----------------|
| Composition              | 100% polyester |
| Width (cm)               | 300 cm         |
| Weight (g/m1)            | 711 g/m1       |
| Lightfasness (scale 1-8) | 4              |
| Certifications           | OEKOTEX        |
| Color variants           | 13             |
| Shrinkage (%)            | 1%             |
|                          |                |

#### Washing instructions

Industrial washing instructions











Does not apply.

## **Product images**