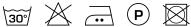

# **VOYAGE 09**

### Description

For those of you that like the dry, structured effect of natural materials, we have this semi-sheer, made from 100% polyester. Pleasant to the touch and in a beautiful natural colour pallet.

#### **Specifications**

| Part ID                  | 0105740009     |
|--------------------------|----------------|
| Composition              | 100% polyester |
| Width (cm)               | 300 cm         |
| Weight (g/m1)            | 711 g/m1       |
| Lightfasness (scale 1-8) | 4              |
| Certifications           | OEKOTEX        |
| Color variants           | 13             |
| Shrinkage (%)            | 1%             |
|                          |                |

#### Washing instructions

Industrial washing instructions











Does not apply.

## **Product images**