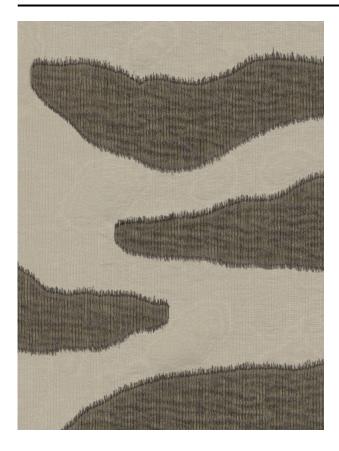

#### Description

This fabric emphasises the beauty and power of designs with natural elements. Ameba shows supernatural forms and has an almost alien or amphibious feel, giving your interior a unique character. The small fringes are on the front of this fabric.