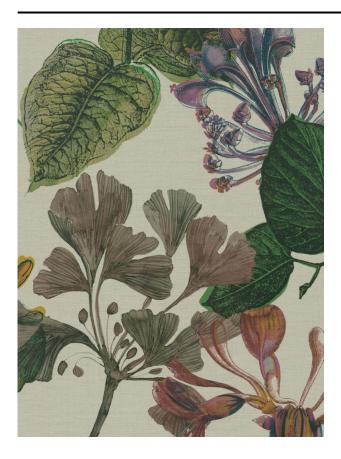

### Description

Historical references from botanical studies are brought back to life. Transformed into a rare perspective on an elegant, natural past. Designs Jardin and Selva are printed on a linen look semi-sheer, the satin silky Wax and on opaque fabric Noon, making this fabric suitable for any room in the house.