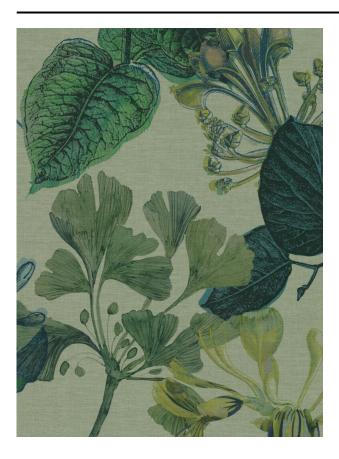

#### Description

Historical references from botanical studies are brought back to life. Transformed into a rare perspective on an elegant, natural past. Designs Jardin and Selva are printed on a linen look semi-sheer, the satin silky Wax and on opaque fabric Noon, making this fabric suitable for any room in the house.

### Product images