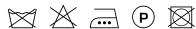

## **KENDIX**

# **LINO 91**

#### Description

Translucent, easy floor length linen fabric with a Scandinavian aesthetic. The natural and irregular yarn structure gives the fabric a blended and special character. Beautiful in an interior with earthy tones and other natural materials and structures.

#### **Specifications**

| Part ID                  | 0105860001 |
|--------------------------|------------|
| Composition              | 100% linen |
| Width (cm)               | 298 cm     |
| Weight (g/m1)            | 285 g/m1   |
| Lightfasness (scale 1-8) | 5          |
| Color variants           | 8          |
| Shrinkage (%)            | 2%         |

#### Washing instructions

Industrial washing instructions









Does not apply.

### Product images