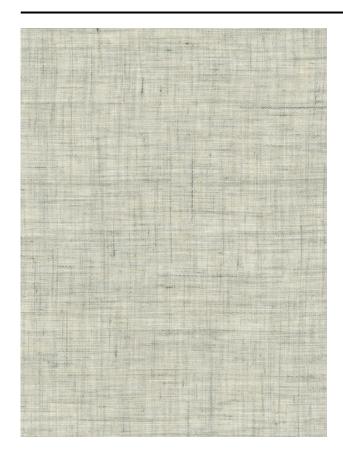

#### Description

Translucent, easy floor length linen fabric with a Scandinavian aesthetic. The natural and irregular yarn structure gives the fabric a blended and special character. Beautiful in an interior with earthy tones and other natural materials and structures.

#### **Specifications**

| Part ID                  | 0105860003 |
|--------------------------|------------|
| Composition              | 100% linen |
| Width (cm)               | 298 cm     |
| Weight (g/m1)            | 285 g/m1   |
| Lightfasness (scale 1-8) | 5          |
| Color variants           | 8          |
| Shrinkage (%)            | 2%         |