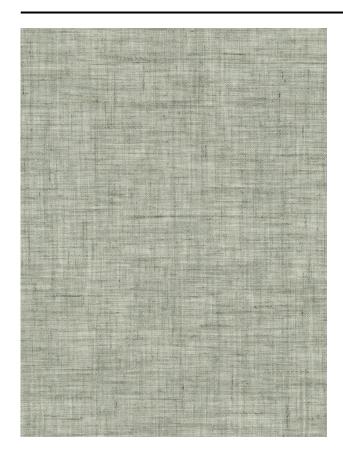

#### Description

Translucent, easy floor length linen fabric with a Scandinavian aesthetic. The natural and irregular yarn structure gives the fabric a blended and special character. Beautiful in an interior with earthy tones and other natural materials and structures.

### **Specifications**

| Part ID                  | 0105860004 |
|--------------------------|------------|
| Composition              | 100% linen |
| Width (cm)               | 298 cm     |
| Weight (g/m1)            | 285 g/m1   |
| Lightfasness (scale 1-8) | 5          |
| Color variants           | 8          |
| Shrinkage (%)            | 2%         |