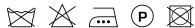

# **KENDIX**

# **LINO 89**

#### Description

Translucent, easy floor length linen fabric with a Scandinavian aesthetic. The natural and irregular yarn structure gives the fabric a blended and special character. Beautiful in an interior with earthy tones and other natural materials and structures.

### **Specifications**

| Part ID                  | 0105860004 |
|--------------------------|------------|
| Composition              | 100% linen |
| Width (cm)               | 298 cm     |
| Weight (g/m1)            | 285 g/m1   |
| Lightfasness (scale 1-8) | 5          |
| Color variants           | 8          |
| Shrinkage (%)            | 2%         |

### Washing instructions

Industrial washing instructions











Does not apply.

## Product images