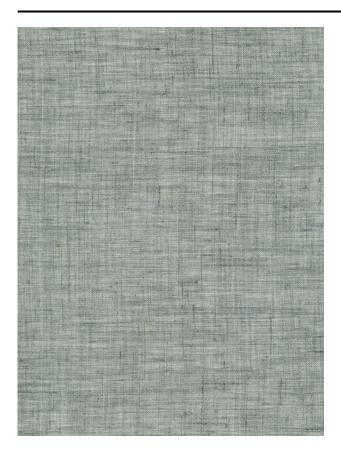

#### Description

Translucent, easy floor length linen fabric with a Scandinavian aesthetic. The natural and irregular yarn structure gives the fabric a blended and special character. Beautiful in an interior with earthy tones and other natural materials and structures.