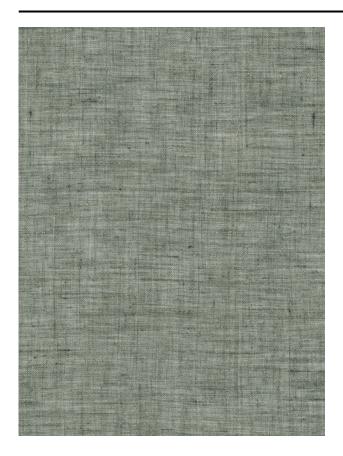

#### Description

Translucent, easy floor length linen fabric with a Scandinavian aesthetic. The natural and irregular yarn structure gives the fabric a blended and special character. Beautiful in an interior with earthy tones and other natural materials and structures.

## **Specifications**

| Part ID                  | 0105860006 |
|--------------------------|------------|
| Composition              | 100% linen |
| Width (cm)               | 298 cm     |
| Weight (g/m1)            | 285 g/m1   |
| Lightfasness (scale 1-8) | 5          |
| Color variants           | 8          |
| Shrinkage (%)            | 2%         |