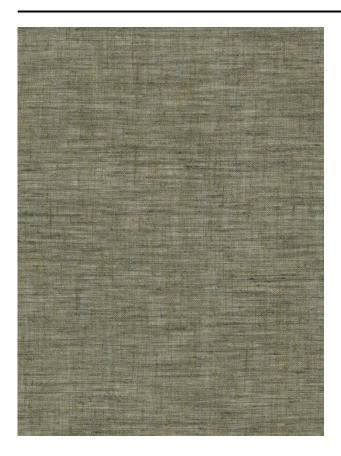

#### Description

Translucent, easy floor length linen fabric with a Scandinavian aesthetic. The natural and irregular yarn structure gives the fabric a blended and special character. Beautiful in an interior with earthy tones and other natural materials and structures.