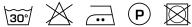

# **KENDIX**

## **ARITA 44**

#### Description

Beautiful 100% linen, light but closed fabric. A lovely smooth linen which gets its character from the subtly shaped yarns, unique to this material. Small slubs, irregularities and the loose drape complete the fabric. This quality has a rich colour pallet in a stonewashed look.

#### **Specifications**

| Part ID                  | 0105870044 |
|--------------------------|------------|
| Composition              | 100% linen |
| Width (cm)               | 300 cm     |
| Weight (g/m1)            | 262 g/m1   |
| Lightfasness (scale 1-8) | 4          |
| Color variants           | 26         |
| Shrinkage (%)            | 2%         |

#### Washing instructions

Industrial washing instructions











Does not apply.

### **Product images**